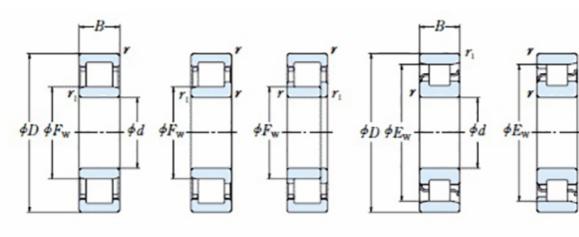

## **Basic dimensions**

| Inner diameter [d] | 220.00 | mm |
|--------------------|--------|----|
| Width [B]          | 87.88  | mm |
| Outer diameter [D] | 460.00 | mm |